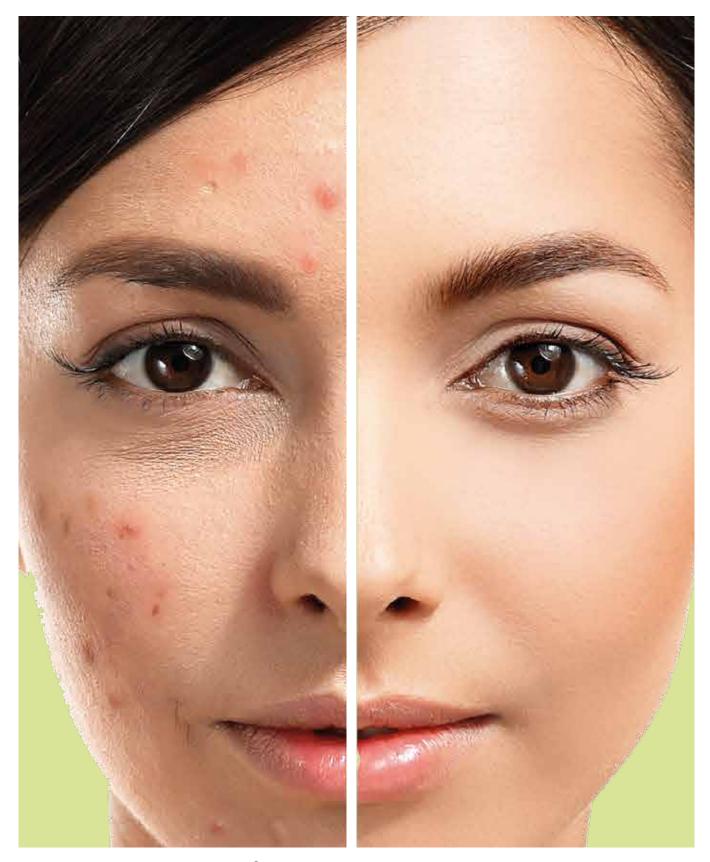

#### Introduction:

Novosome Azelaic Acid is a liposome-encapsulated compound that enables Azelaic acid to absorb efficiently. It is a hero ingredient for regulating sebum secretion, acne treating, and whitening.

### Active & mechanism:

Liposome-encapsulation is one of the best ways to reduce the amount of active ingredients without reducing the efficacy. Nvosome Azelaic Acid is recommended to be used in anti-acne products due to its anti-bacterial, oil-controlling, whitening, and anti-keratinizing properties.

#### **Benefits:**

• anti-acne agent

whitening agent